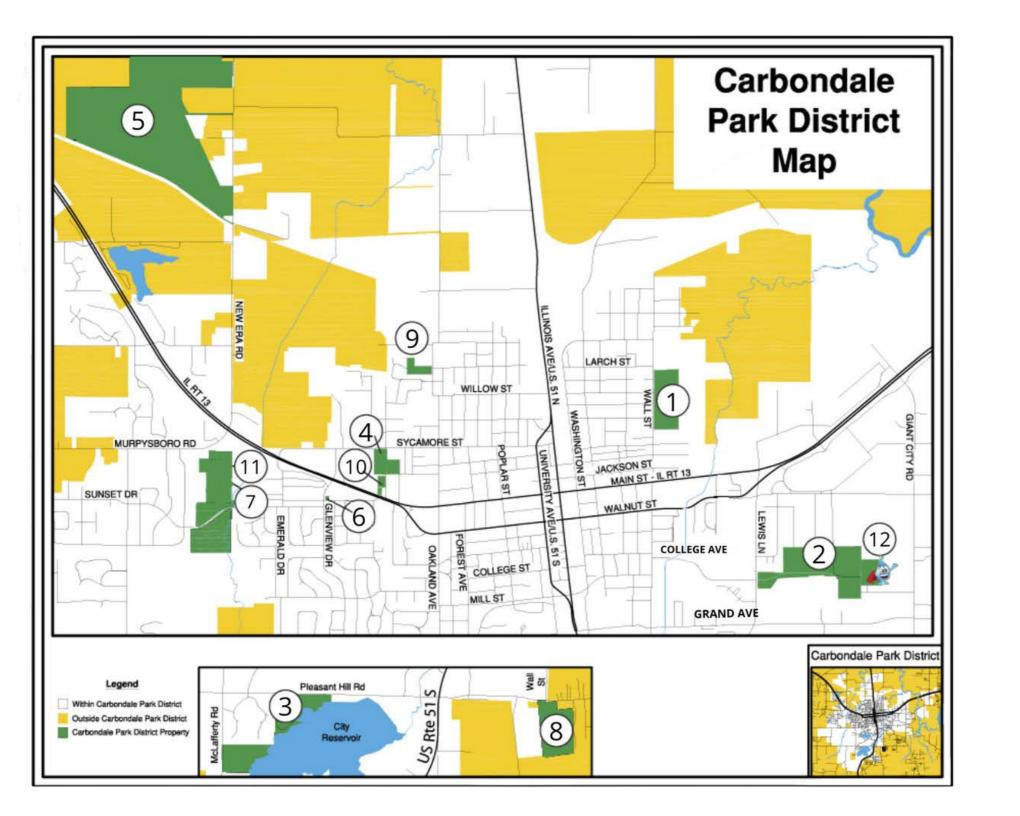

| Carbondale<br>Park District                             | Acreage | Ball fields | Bar&Gril | Basketball | BBQ Grills | Childcare Center | Concessions | Cricket Field | Disc Golf Course | Drinking Fountain | Driving Range | Exercise Track | Fishing | Flower Bed | Hiking/ Walking | Multi-Use Fields | Natural Areas | Out door Acquatic Center | Parking | Picnicking | Playground | Practice Putting Green | Restrooms | Shelters | Spray Park | Socrer Fields | Video Gaming Machine | Vending (Pepsi) |
|---------------------------------------------------------|---------|-------------|----------|------------|------------|------------------|-------------|---------------|------------------|-------------------|---------------|----------------|---------|------------|-----------------|------------------|---------------|--------------------------|---------|------------|------------|------------------------|-----------|----------|------------|---------------|----------------------|-----------------|
| 1 Attucks Park<br>400-800 N. WALL STREET                | 27      | х           |          | х          | Х          |                  |             | Х             |                  | Х                 |               | Х              |         | χ          | Х               | Х                |               |                          | Х       | Х          | Х          |                        | Х         | Х        | Х          |               |                      |                 |
| Doug Lee Park/Superblock<br>625 S. Lewis Lane           | 26      | х           |          |            |            |                  |             |               |                  | Х                 |               | Х              |         |            | Х               | Х                |               |                          | Х       | Х          | Х          |                        |           |          |            | Х             |                      |                 |
| 3 Evergreen Park<br>1205 West Pleasant Hill Road        | 60      | х           |          |            | Х          |                  |             |               |                  | Х                 |               |                | Х       |            | Х               | Х                | х             |                          | Х       | х          | Х          |                        | Х         | Х        |            |               |                      |                 |
| 4 Hickory Lodge Administration 1115 W. SYCAMORE STREET  | 3       |             |          |            |            |                  |             |               |                  |                   |               |                |         | Χ          |                 |                  |               |                          | Х       |            |            |                        |           |          |            |               |                      |                 |
| 5 Hickory Ridge Golf Course<br>2727 W. GLENN ROAD       | 256     |             | х        |            |            |                  | х           |               | х                |                   | х             |                |         | Х          |                 |                  | х             |                          | х       |            | х          | Х                      | х         | Х        |            |               | Х                    | П               |
| 6 Kids Korner Childcare Center<br>101 N. GLENVIEW DRIVE |         |             |          |            |            | х                |             |               |                  |                   |               |                |         | Х          |                 |                  |               |                          | Х       |            |            |                        |           |          |            |               |                      | П               |
| 7 LIFE Community Center<br>2500 West Sunset Drive       | 7       |             |          |            |            |                  |             |               |                  | Х                 |               |                |         | Х          |                 |                  |               |                          | Х       | Х          |            |                        | Х         |          |            |               |                      | х               |
| 8 Marberry Arboretum<br>S. WALL & PLEASANT HILL ROAD    | 25      |             |          |            |            |                  |             |               |                  |                   |               |                |         | Х          | х               |                  | х             |                          | Х       |            |            |                        |           |          |            |               |                      | П               |
| 9 Oakdale Park<br>940 N. Oakland Avenue                 | 5       |             |          |            | х          |                  |             |               |                  |                   |               |                |         |            | Х               |                  | Х             |                          | Х       | Х          | Х          |                        |           |          |            |               |                      | П               |
| Park Operations Headquarters<br>108 N. WILLIAMS STREET  | 2       |             |          |            |            |                  |             |               |                  |                   |               |                |         |            |                 |                  |               |                          |         |            |            |                        |           |          |            |               |                      |                 |
| Parrish Park 2500 West Sunset Drive                     | 46      |             |          | х          |            |                  |             |               |                  | Х                 |               |                |         |            | Х               | Х                | х             |                          |         |            |            |                        |           |          |            |               | Х                    |                 |
| Super Splash Park<br>625 S. Lewis Lane                  |         |             |          |            |            |                  | Х           |               |                  | Х                 |               |                |         | Х          |                 |                  |               | Х                        | Х       | Χ          |            |                        | Х         |          |            |               |                      |                 |